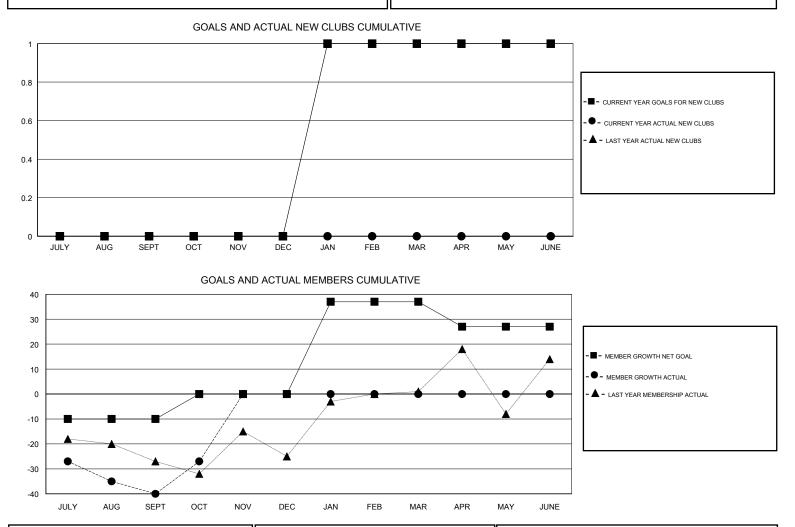

## GMT CA

|                       | Club          | \$        |               |                       | Mei                       | nbers                   |                                                    |
|-----------------------|---------------|-----------|---------------|-----------------------|---------------------------|-------------------------|----------------------------------------------------|
| RESULTS FOR 2017-2018 |               |           |               | RESULTS FOR 2017-2018 |                           |                         |                                                    |
| QUARTER               | NEW CLUB GOAL | NEW CLUBS | DROPPED CLUBS | QUARTER               | MEMBER GROWTH NET<br>GOAL | MEMBER GROWTH<br>ACTUAL | DROPPED<br>MEMBERS ACTUAL<br>(including transfers) |
| JULY/AUG/SEPT         | 0             | 0         | 0             | JULY/AUG/SEPT         | -10                       | 14                      | 53                                                 |
| OCT/NOV/DEC           | 0             | 0         | 0             | OCT/NOV/DEC           | 10                        | 18                      | 5                                                  |
| JAN/FEB/MAR           | 1             | 0         | 0             | JAN/FEB/MAR           | 37                        | 0                       | 0                                                  |
| APR/MAY/JUNE          | 0             | 0         | 0             | APR/MAY/JUNE          | -10                       | 0                       | 0                                                  |